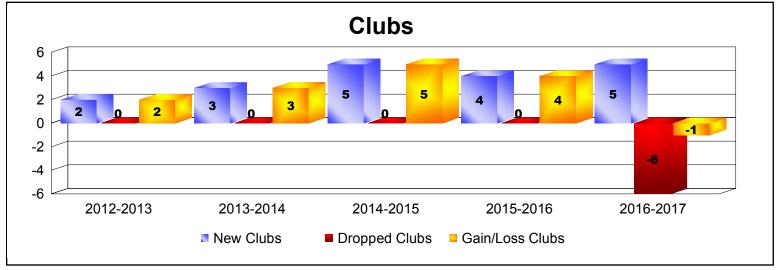

District 315B4 As of June 2017 Cumulative

| Year      | New<br>Clubs | Dropped<br>Clubs | Gain/<br>Loss<br>Clubs | New<br>Members | Charter<br>Members | Reinstate<br>Members | Transfer<br>Members | Total<br>Member<br>Added | Total<br>Members<br>Dropped | Gain/<br>Loss<br>Members |
|-----------|--------------|------------------|------------------------|----------------|--------------------|----------------------|---------------------|--------------------------|-----------------------------|--------------------------|
| 2012-2013 | 2            | 0                | 2                      | 120            | 49                 | 51                   | 5                   | 225                      | -321                        | -96                      |
| 2013-2014 | 3            | 0                | 3                      | 227            | 72                 | 7                    | 1                   | 307                      | -183                        | 124                      |
| 2014-2015 | 5            | 0                | 5                      | 261            | 121                | 15                   | 5                   | 402                      | -299                        | 103                      |
| 2015-2016 | 4            | 0                | 4                      | 207            | 88                 | 22                   | 1                   | 318                      | -135                        | 183                      |
| 2016-2017 | 5            | -6               | -1                     | 298            | 113                | 9                    | 3                   | 423                      | -315                        | 108                      |
| Average   | 4            | -1               | 3                      | 223            | 89                 | 21                   | 3                   | 335                      | -251                        | 84                       |