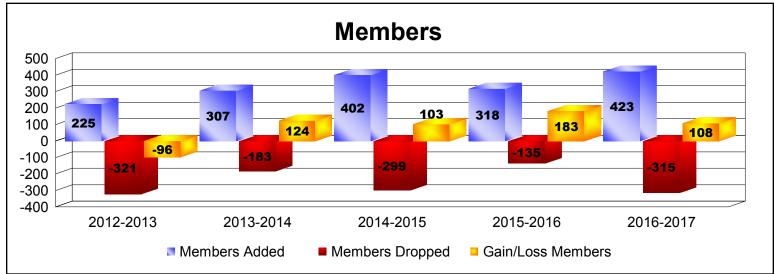

District 315B4 As of June 2017 Cumulative

| Year      | New<br>Clubs | Dropped<br>Clubs | Gain/<br>Loss<br>Clubs | New<br>Members | Charter<br>Members | Reinstate<br>Members | Transfer<br>Members | Total<br>Member<br>Added | Total<br>Members<br>Dropped | Gain/<br>Loss<br>Members |
|-----------|--------------|------------------|------------------------|----------------|--------------------|----------------------|---------------------|--------------------------|-----------------------------|--------------------------|
| 2012-2013 | 2            | 0                | 2                      | 120            | 49                 | 51                   | 5                   | 225                      | -321                        | -96                      |
| 2013-2014 | 3            | 0                | 3                      | 227            | 72                 | 7                    | 1                   | 307                      | -183                        | 124                      |
| 2014-2015 | 5            | 0                | 5                      | 261            | 121                | 15                   | 5                   | 402                      | -299                        | 103                      |
| 2015-2016 | 4            | 0                | 4                      | 207            | 88                 | 22                   | 1                   | 318                      | -135                        | 183                      |
| 2016-2017 | 5            | -6               | -1                     | 298            | 113                | 9                    | 3                   | 423                      | -315                        | 108                      |
| Average   | 4            | -1               | 3                      | 223            | 89                 | 21                   | 3                   | 335                      | -251                        | 84                       |